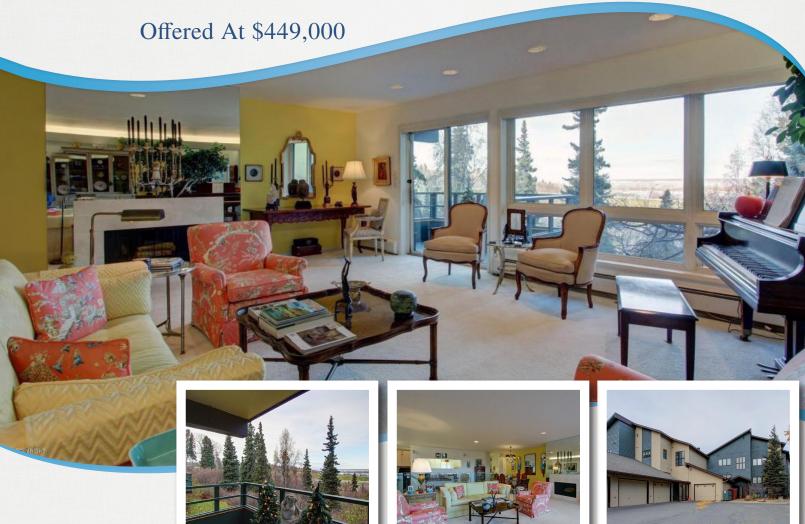

## Mehmer Neiser REAL ESTATE, LLC 1361 Hillcrest Drive #104

On the bluff overlooking Westchester Lagoon with views of Sleeping Lady & the city, this is the only condo in this popular project to have direct garage access. With updated lighting, marble fireplace, stunning glass stairwell, wonderful built-ins with display cases, Murphy bed & storage, this lovely home offers generous spaces for entertaining & enjoying the deck, private patio & incomparable sunsets. Steps away from the bike path to the lagoon, Chester Creek and Tony Knowles Trail.

- Bethany Weiser (907) 261-7632 Beth@Mehner.com
- Bonnie Mehner (907) 223-0005 Bonnie@Mehner.com
- 1,900+ SF Residence
- HOA Monthly Dues: \$567.43
- Schools: Inlet View, Romig, West Anchorage
- Text **P209877** to **8537** for more photos and details