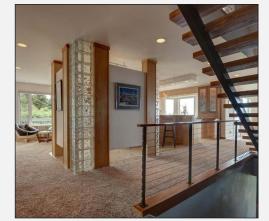

## **About The Home**

tunning views from this architecturally exciting home with open floor plan, soaring ceilings, unique chef's kitchen in alder & walnut with custom bar. Total remodel in 2010 doubled the house in size.

> 4 Bedrooms 3.75 Bathrooms 4 Car Garage

>>0</>>>>

4,076 SF Res 26,141 SF Lot

Lot 12, Blk 5 is 17,897 sq ft taxed in 2017 for \$1,320

Lot 13, Blk 5 is 26,141 sq ft taxed in 2017 for \$10,427

xtraordinary finishes C include teak floors, 3 story stacked stone wall with floating staircase, superb lighting, entire top floor master suite with 180 degree views, 2 ground floor suites each with private baths, 5 decks include one covered for year round use.