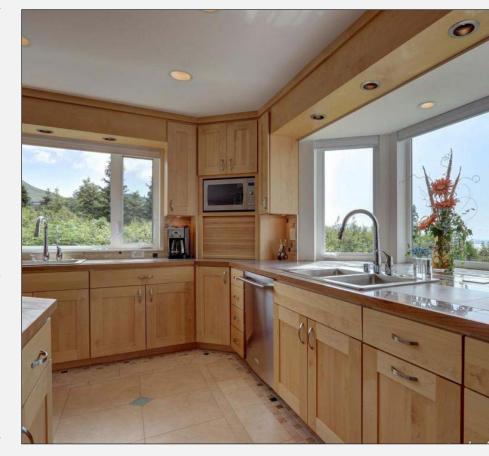

## **About The Home**

tunning views from this architecturally exciting home with open floor plan, soaring ceilings, unique chef's kitchen in alder & walnut with custom bar. Total remodel in 2010 doubled the house in size.

> 4 Bedrooms 3.75 Bathrooms 4 Car Garage

>>0</>>>>

4,076 SF Res 26,141 SF Lot

Lot 12, Blk 5 is 17,897 sq ft taxed in 2017 for \$1,320

Lot 13, Blk 5 is 26,141 sq ft taxed in 2017 for \$10,427

xtraordinary finishes C include teak floors, 3 story stacked stone wall with floating staircase, superb lighting, entire top floor master suite with 180 degree views, 2 ground floor suites each with private baths, 5 decks include one covered for year round use.