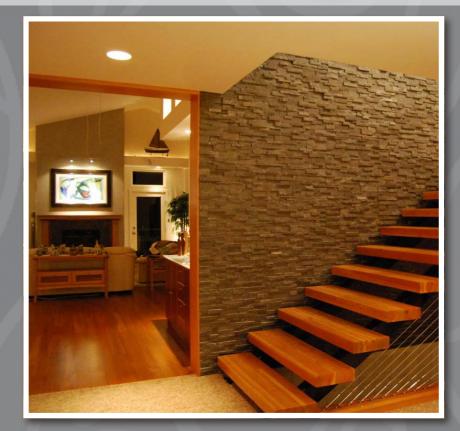

> 4 Bedrooms 3.75 Bathrooms 4 Car Garage

>>0</>>>>

4,076 SF Res 26,141 SF Lot

Lot 12, Blk 5 is 17,897 sq ft taxed in 2017 for \$1,320

Lot 13, Blk 5 is 26,141 sq ft taxed in 2017 for \$10,427

xtraordinary finishes C include teak floors, 3 story stacked stone wall with floating staircase, superb lighting, entire top floor master suite with 180 degree views, 2 ground floor suites each with private baths, 5 decks include one covered for year round use.