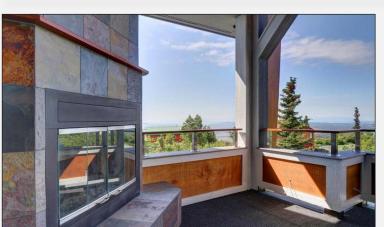

## **About The Home**

tunning views from this architecturally exciting home with open floor plan, soaring ceilings, unique chef's kitchen in alder & walnut with custom bar. Total remodel in 2010 doubled the house in size.

> 4 Bedrooms 3.75 Bathrooms 4 Car Garage

>>0</>>>>

4,076 SF Res 26,141 SF Lot

Lot 12, Blk 5 is 17,897 sq ft taxed in 2017 for \$1,320

Lot 13, Blk 5 is 26,141 sq ft taxed in 2017 for \$10,427

xtraordinary finishes C include teak floors, 3 story stacked stone wall with floating staircase, superb lighting, entire top floor master suite with 180 degree views, 2 ground floor suites each with private baths, 5 decks include one covered for year round use.