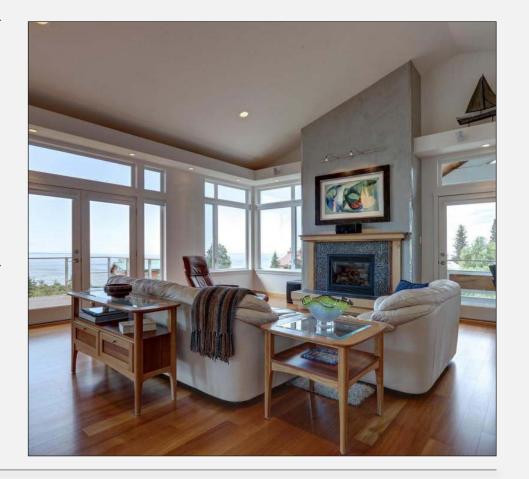

## **About The Home**

tunning views from this architecturally exciting home with open floor plan, soaring ceilings, unique chef's kitchen in alder & walnut with custom bar. Total remodel in 2010 doubled the house in size.

> 4 Bedrooms 3.75 Bathrooms 4 Car Garage

>>0</>>>>

4,076 SF Res 26,141 SF Lot

Lot 12, Blk 5 is 17,897 sq ft taxed in 2017 for \$1,320

Lot 13, Blk 5 is 26,141 sq ft taxed in 2017 for \$10,427

xtraordinary finishes C include teak floors, 3 story stacked stone wall with floating staircase, superb lighting, entire top floor master suite with 180 degree views, 2 ground floor suites each with private baths, 5 decks include one covered for year round use.