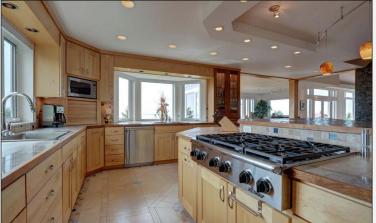

## **About The Home**

tunning views from this architecturally exciting home with open floor plan, soaring ceilings, unique chef's kitchen in alder & walnut with custom bar. Total remodel in 2010 doubled the house in size.

> 4 Bedrooms 3.75 Bathrooms 4 Car Garage

>>0</>>>>

4,076 SF Res 26,141 SF Lot

Lot 12, Blk 5 is 17,897 sq ft taxed in 2017 for \$1,320

Lot 13, Blk 5 is 26,141 sq ft taxed in 2017 for \$10,427

xtraordinary finishes C include teak floors, 3 story stacked stone wall with floating staircase, superb lighting, entire top floor master suite with 180 degree views, 2 ground floor suites each with private baths, 5 decks include one covered for year round use.