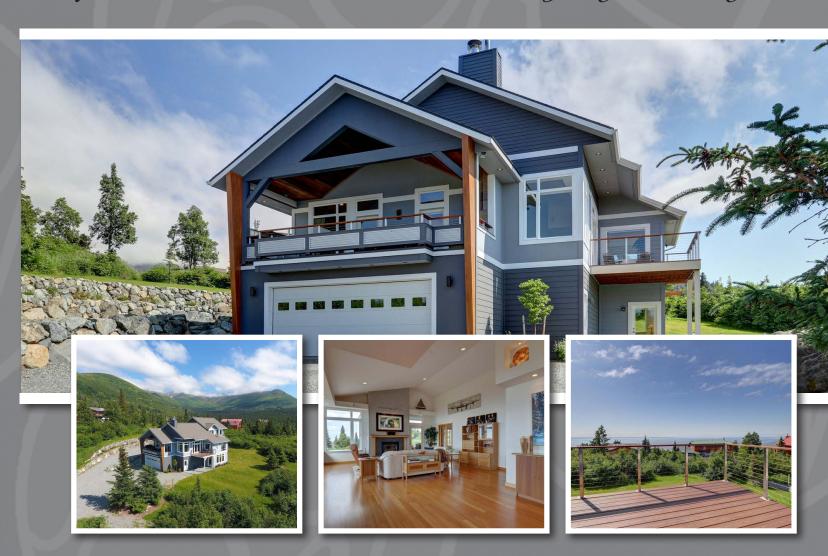

## **About The Home**

tunning views from this architecturally exciting home with open floor plan, soaring ceilings, unique chef's kitchen in alder & walnut with custom bar. Total remodel in 2010 doubled the house in size.

> 4 Bedrooms 3.75 Bathrooms 4 Car Garage

>>0</>>>>

4,076 SF Res 26,141 SF Lot

Lot 12, Blk 5 is 17,897 sq ft taxed in 2017 for \$1,320

Lot 13, Blk 5 is 26,141 sq ft taxed in 2017 for \$10,427

xtraordinary finishes C include teak floors, 3 story stacked stone wall with floating staircase, superb lighting, entire top floor master suite with 180 degree views, 2 ground floor suites each with private baths, 5 decks include one covered for year round use.