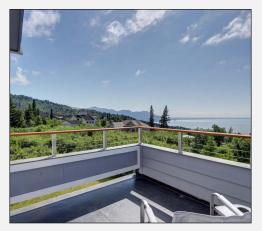

> 4 Bedrooms 3.75 Bathrooms 4 Car Garage

>>0</>>>>

4,076 SF Res 26,141 SF Lot

Lot 12, Blk 5 is 17,897 sq ft taxed in 2017 for \$1,320

Lot 13, Blk 5 is 26,141 sq ft taxed in 2017 for \$10,427

xtraordinary finishes C include teak floors, 3 story stacked stone wall with floating staircase, superb lighting, entire top floor master suite with 180 degree views, 2 ground floor suites each with private baths, 5 decks include one covered for year round use.