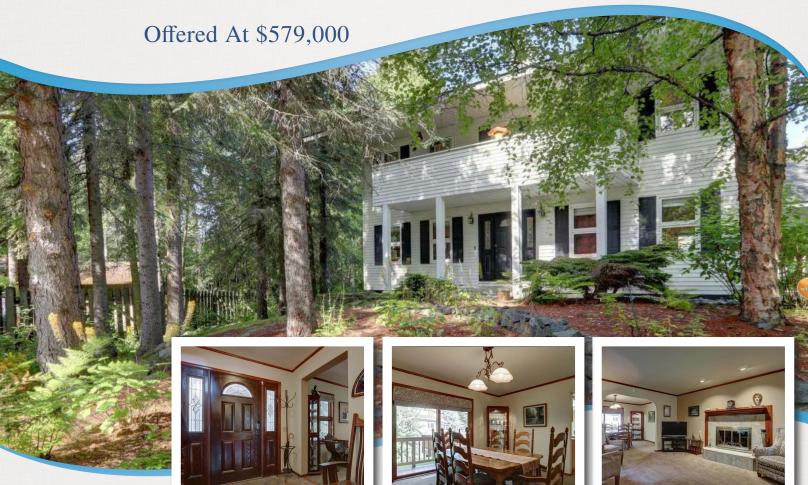

## Mehmer Weiser REAL ESTATE, LLC 2218 Arbor Eircle

Bethany Weiser (907) 261-7632 Beth@Mehner.com

Bonnie Mehner (907) 223-0005 Bonnie@Mehner.com

Situated on a treed 1/3rd acre lot at the end of a quiet cul-de-sac in one of Anchorage's finest neighborhoods, this traditional colonial home offers cozy comfort. The updated kitchen adjacent to the large west-facing deck invites family barbecues. Enjoy the lovely fireplace, new carpets, interior doors, 4 spacious bedrooms & newly renovated bathrooms. Recreational room offers space for family games. Two bonus rooms offer the possibilty of a 5th bedroom.

- 13,954 + SF Lot
- 3,005 + SF Residence
- Schools: Inlet View, Romig, West Anchorage
- Text **R514168** to **52187** for more photos and details.

Call us today for more information (907) 261-7632