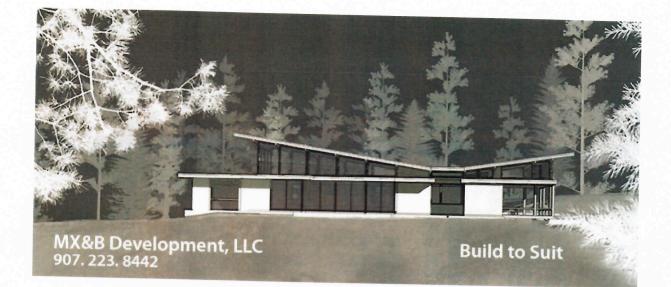

Dehner Weiser REAL ESTATE, LLC 222 Lost Horizon Drive

Offered At \$295,000





Bethany Weiser (907) 261-7632 Beth@Mehner.com

Bonnie Mehner (907) 223-0005 Bonnie@Mehner.com

- This beautiful ridge top 2.47 acre lot is one of the few in Shangri-la to offer sunshine year around. With 360 degree views of the city, inlet, Alaska Range and more, you too can live the Alaskan dream. Potentially build to suit or purchase for your future. Priced below tax assessment.
  - 107,593 SF Lot

•

- Schools: Bear Valley, Goldenview, South Anchorage
- Text R460356 to 52187 for more photos and details.

MLS# 17-10194

3350 Midtown Place, Anchorage AK 99503 Each Office Independently Owned & Operated



## **Conceptual Drawing of Home**