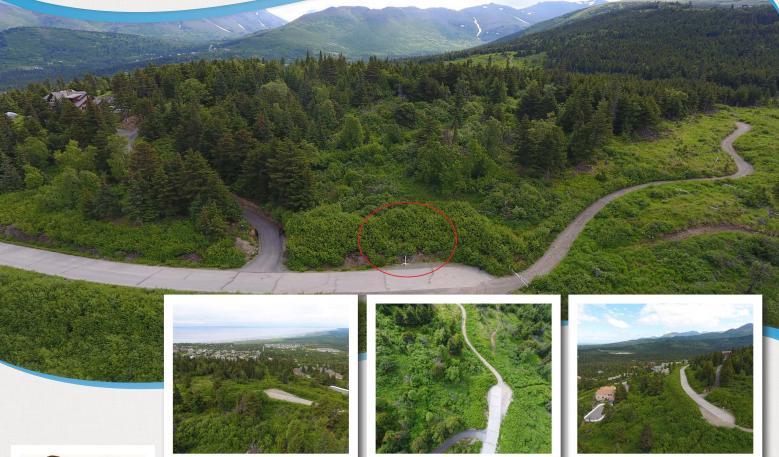

Dehner Weiser REAL ESTATE, LLC 222 Lost Horizon Drive

Offered At \$295,000

Bethany Weiser (907) 261-7632 Beth@Mehner.com

Bonnie Mehner (907) 223-0005 Bonnie@Mehner.com

- This beautiful ridge top 2.47 acre lot is one of the few in Shangri-la to offer sunshine year around. With 360 degree views of the city, inlet, Alaska Range and more, you too can live the Alaskan dream. Potentially build to suit or purchase for your future. Priced below tax assessment.
  - 107,593 SF Lot

•

- Schools: Bear Valley, Goldenview, South Anchorage
- Text R460356 to 52187 for more photos and details.

MLS# 17-10194

3350 Midtown Place, Anchorage AK 99503 Each Office Independently Owned & Operated